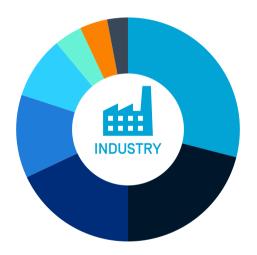

| <b>29</b> % | Producer               |  |
|-------------|------------------------|--|
| <b>21</b> % | Manufacturing          |  |
| 18%         | Engineering            |  |
| <b>12</b> % | Supply Chain/Logistics |  |
| 9%          | Distributor/Trader     |  |
| 4%          | Financial Services     |  |
| 4%          | Other                  |  |
| 3%          | Consumer               |  |