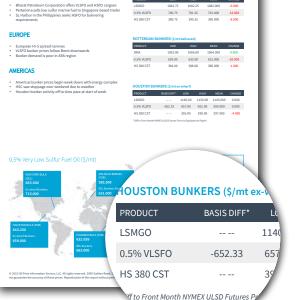

#### **GLOBAL MARINE FUELS REPORT**

delivers daily price assessments for 0.5% VLSFO and high-sulfur bulk and bunker fuels in the most important ports around the world.

McCLOSKEY supplies detailed price indexes, independent news, robust analysis and strategic forecasting to the global coal, metals and mining industry.