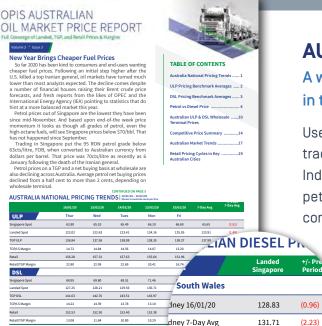

#### **AUSTRALIAN OIL MARKET**

**PRICE REPORT** publishes landed spot, Singapore spot, TGP and retail petrol and diesel prices and margins in Australia.